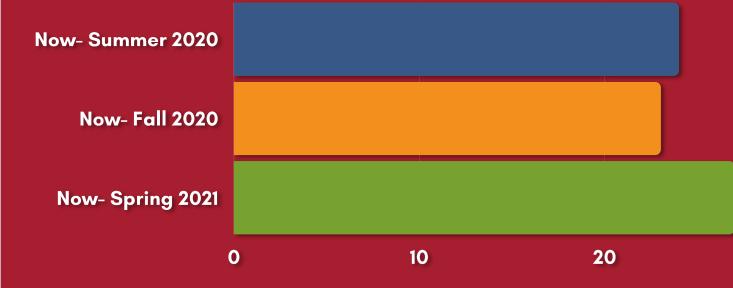

### COVID-19 ESSER III

Length of time organizations would be able to sustain with only virtual programming